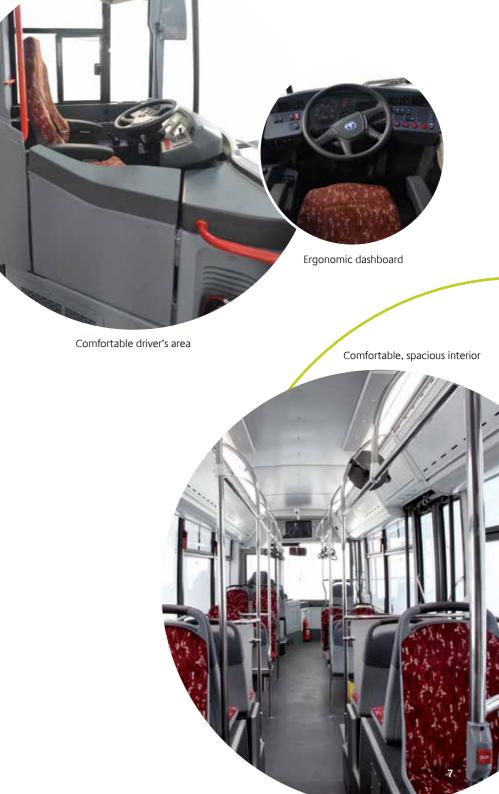

#### **TECHNICAL SPECIFICATIONS**

| el                  | LF 12                        |  |
|---------------------|------------------------------|--|
| th / Width / Height | 12.000 m / 2.550 m / 3.200 m |  |
| t / Rear overhang   | 2.735 m / 3.200 m            |  |
| city                | 29 - 35 seat / 92 total      |  |
| configuration       | 2 - 2   2 - 2 - 2            |  |
| ne                  | 280 hp                       |  |
| onditioning         | 37 kW / opt. 38 kW           |  |
| tional features     | EBS                          |  |
|                     | ECAS                         |  |
|                     | Electrical doors             |  |
|                     | Driver cabin                 |  |
|                     |                              |  |













## LF 12 CNG Making the city green

**COMPOSITE GAS TANKS** – Roof-mounted gas tanks, constructed in a lightweight composite material, contribute to the low kerb weight of the LF 12 CNG.

**INDEPENDENT FRONT AXLE** – Independent front suspension makes manoeuvring through city streets easier and ensures a smooth ride.

**POWER AND ECONOMY COMBINED** – The LF 12 CNG works hard to create a quick return on your investment. By performing better while consuming less fuel, it minimizes the operational cost per passenger with an optimum range.

#### **TECHNICAL SPECIFICATIONS**

| el                  | LF 12 CNG                    |  |
|---------------------|------------------------------|--|
| th / Width / Height | 12.000 m / 2.550 m / 3.540 m |  |
| : / Rear overhang   | 2.735 m / 3.455 m