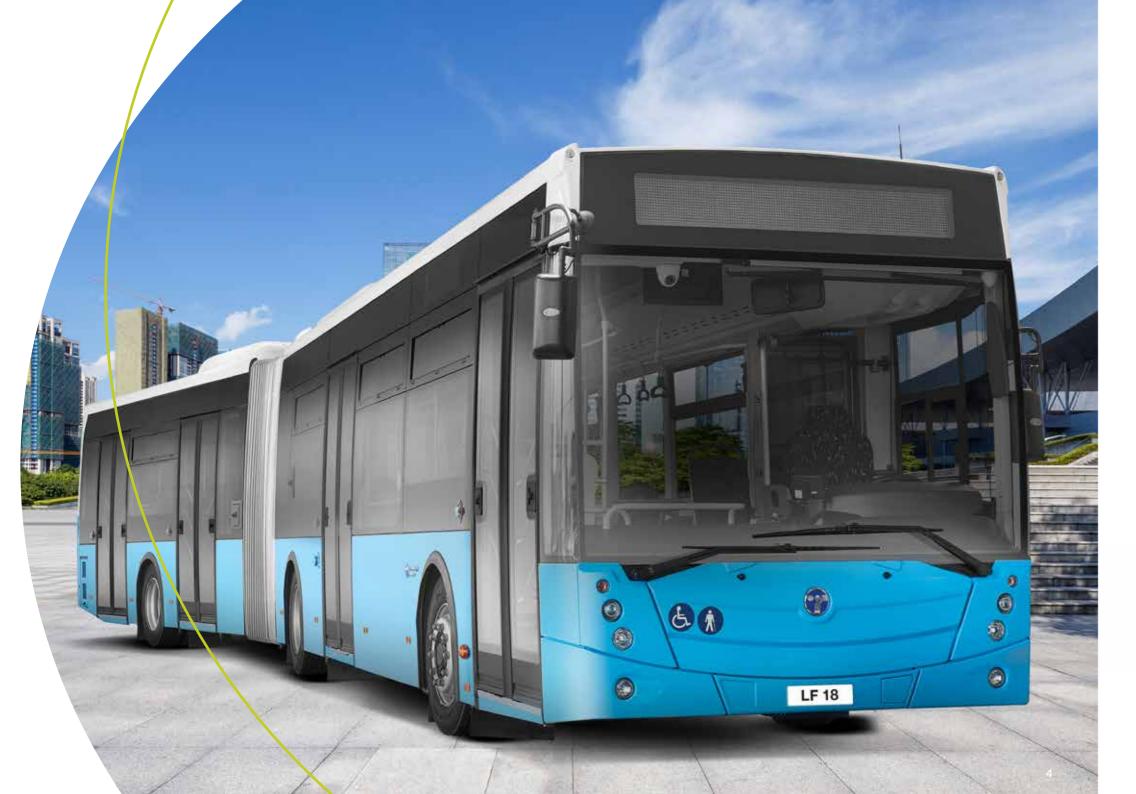

### LF 18

**LF 18** L: 18.150 m, H: 3.292 m (with A/C)

## LF 18 Perfectly designed for your needs

HIGH PASSENGER CAPACITY – With plenty of room inside, the LF 18 is ideal for travel in and around the city, and provides a safe, comfortable ride for all passengers.

**OUTSTANDING DRIVING COMFORT** – LF 18 is engineered and designed with driver comfort in mind, to ease up driving in the city.

**POWER AND ECONOMY COMBINED** – LF 18 works hard to create a quick return on your investment. By performing better while consuming less fuel, it minimizes the operational cost per passenger.