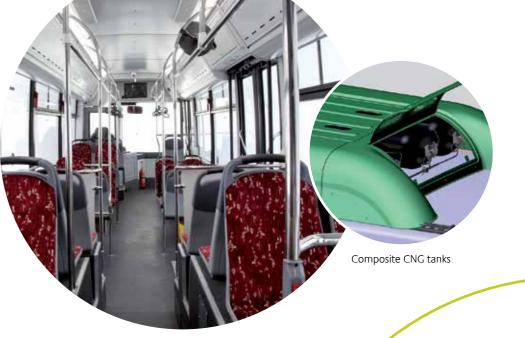

## LF 12 CNG Making the city green

**COMPOSITE GAS TANKS** – Roof-mounted gas tanks, constructed in a lightweight composite material, contribute to the low kerb weight of the LF 12 CNG.

**INDEPENDENT FRONT AXLE** – Independent front suspension makes manoeuvring through city streets easier and ensures a smooth ride.

**POWER AND ECONOMY COMBINED** – The LF 12 CNG works hard to create a quick return on your investment. By performing better while consuming less fuel, it minimizes the operational cost per passenger with an optimum range.