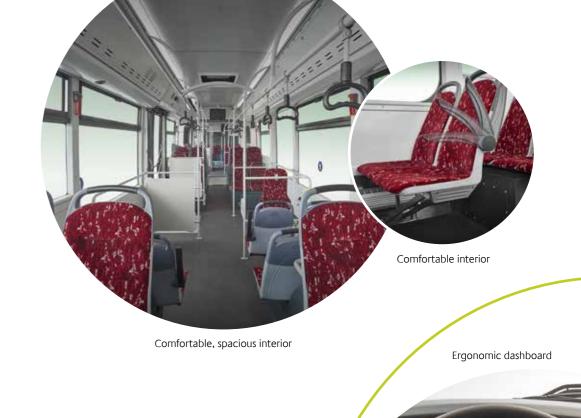

## Look around. The city is yours.

Move to the rhythm of the city. Here, life is fast-paced, intense and unpredictable. You have to keep to a tight schedule and ensure the safety of your passengers. With TEMSA's town range, you can make it through busy traffic and narrow streets with more ease and in more style. Set out on a new adventure. It's time to tame the urban jungle.

## LF 18 Perfectly designed for your needs

HIGH PASSENGER CAPACITY – With plenty of room inside, the LF 18 is ideal for travel in and around the city, and provides a safe, comfortable ride for all passengers.

**OUTSTANDING DRIVING COMFORT** – LF 18 is engineered and designed with driver comfort in mind, to ease up driving in the city.

**POWER AND ECONOMY COMBINED** – LF 18 works hard to create a quick return on your investment. By performing better while consuming less fuel, it minimizes the operational cost per passenger.

## LF 12 A new way to get around town

**HIGH PASSENGER CAPACITY** – With plenty of room inside, the LF 12 is ideal for travel in and around the city, and provides a safe, comfortable ride for all passengers.

**OUTSTANDING DRIVING COMFORT** – The LF 12 is engineered and designed with driver comfort in mind, to ease up driving in the city.

**LOW FUEL CONSUMPTION** – High fuel efficiency and a light weight contribute to the LF 12's fuel economy and make it a smart choice for heavy city transport