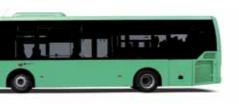

## LF 18 Perfectly designed for your needs

HIGH PASSENGER CAPACITY – With plenty of room inside, the LF 18 is ideal for travel in and around the city, and provides a safe, comfortable ride for all passengers.

**OUTSTANDING DRIVING COMFORT** – LF 18 is engineered and designed with driver comfort in mind, to ease up driving in the city.

**POWER AND ECONOMY COMBINED** – LF 18 works hard to create a quick return on your investment. By performing better while consuming less fuel, it minimizes the operational cost per passenger.

| 2                   | LF 18                        |  |
|---------------------|------------------------------|--|
| th / Width / Height | 18.150 m / 2.550 m / 3.292 m |  |
| / Rear overhang     | 2.745 m / 3.450 m            |  |
| city                | 38 seat / 156 total          |  |
| configuration       | 2 - 2 - 2 - 2                |  |
| e                   | 340 hp                       |  |
| onditioning         | 2 x 24 kW                    |  |
| ional features      | EBS                          |  |
|                     | ECAS                         |  |
|                     | Driver cabin                 |  |