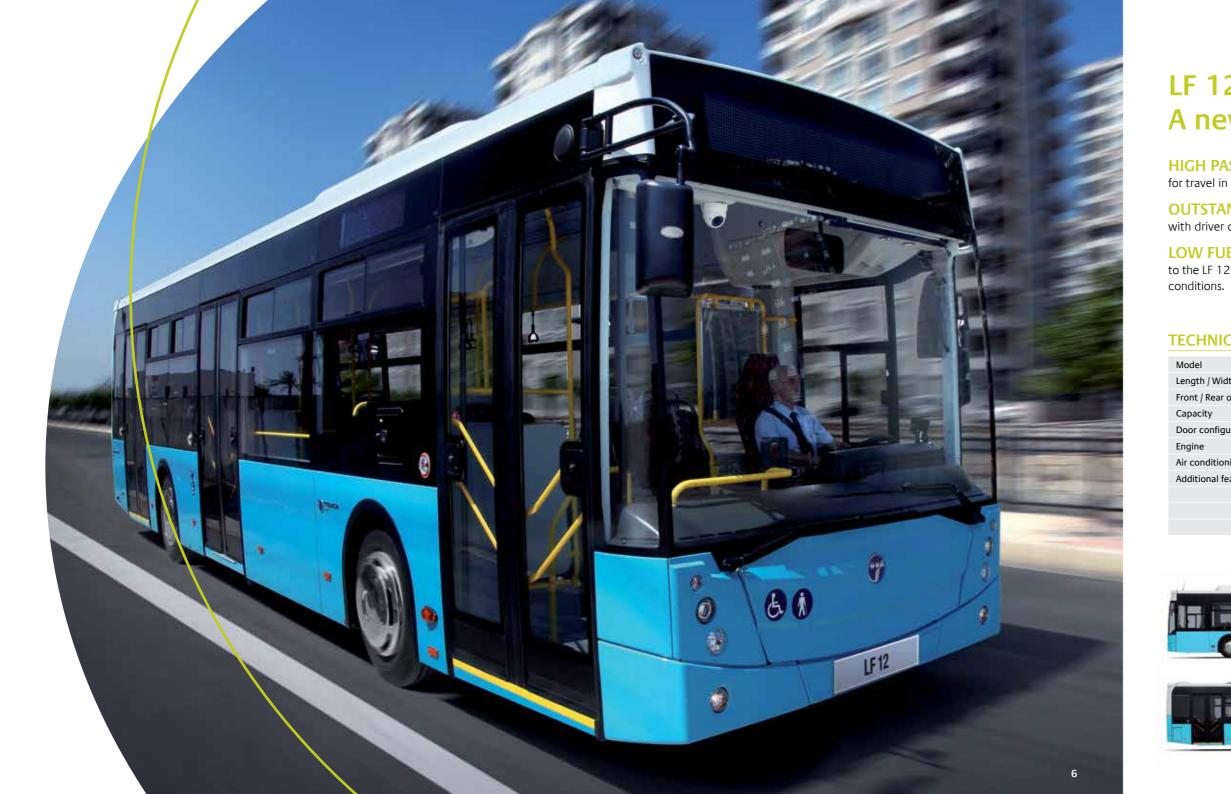

## LF 12 A new way to get around town

**HIGH PASSENGER CAPACITY** – With plenty of room inside, the LF 12 is ideal for travel in and around the city, and provides a safe, comfortable ride for all passengers.

**OUTSTANDING DRIVING COMFORT** – The LF 12 is engineered and designed with driver comfort in mind, to ease up driving in the city.

**LOW FUEL CONSUMPTION** – High fuel efficiency and a light weight contribute to the LF 12's fuel economy and make it a smart choice for heavy city transport