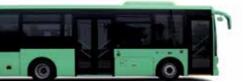

## LF 12 A new way to get around town

**HIGH PASSENGER CAPACITY** – With plenty of room inside, the LF 12 is ideal for travel in and around the city, and provides a safe, comfortable ride for all passengers.

**OUTSTANDING DRIVING COMFORT** – The LF 12 is engineered and designed with driver comfort in mind, to ease up driving in the city.

**LOW FUEL CONSUMPTION** – High fuel efficiency and a light weight contribute to the LF 12's fuel economy and make it a smart choice for heavy city transport

#### **TECHNICAL SPECIFICATIONS**

| el                  | LF 12                        |  |
|---------------------|------------------------------|--|
| th / Width / Height | 12.000 m / 2.550 m / 3.200 m |  |
| t / Rear overhang   | 2.735 m / 3.200 m            |  |
| city                | 29 - 35 seat / 92 total      |  |
| configuration       | 2 - 2   2 - 2 - 2            |  |
| ne                  | 280 hp                       |  |
| onditioning         | 37 kW / opt. 38 kW           |  |
| tional features     | EBS                          |  |
|                     | ECAS                         |  |
|                     | Electrical doors             |  |
|                     | Driver cabin                 |  |
|                     |                              |  |