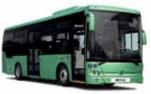

### LF 18

**LF 18** L: 18.150 m, H: 3.292 m (with A/C)

### LF 12

**LF 12** L: 12.000 m, H: 3.200 m (with A/C)

### LF 12 CNG

**LF 12 CNG** L: 12.000 m, H: 3.540 m (with tanks)

### MD 9 LE

**MD 9 LE** L: 9.536 m, H: 3.132 m (with A/C)

## LF 18 Perfectly designed for your needs

HIGH PASSENGER CAPACITY – With plenty of room inside, the LF 18 is ideal for travel in and around the city, and provides a safe, comfortable ride for all passengers.

## LF 12 A new way to get around town

**HIGH PASSENGER CAPACITY** – With plenty of room inside, the LF 12 is ideal for travel in and around the city, and provides a safe, comfortable ride for all passengers.

## LF 12 CNG Making the city green

**COMPOSITE GAS TANKS** – Roof-mounted gas tanks, constructed in a lightweight composite material, contribute to the low kerb weight of the LF 12 CNG.

**INDEPENDENT FRONT AXLE** – Independent front suspension makes manoeuvring through city streets easier and ensures a smooth ride.

## MD 9 LE Changing city transport

**COMFORT** – Boarding is trouble-free with a low-entry structure. The adjustable seat configuration ensures comfort for all passengers.

**FUEL ECONOMY** – With the optimum power train combination and standard automatic transmission, fuel costs and emissions are kept to a minimum.