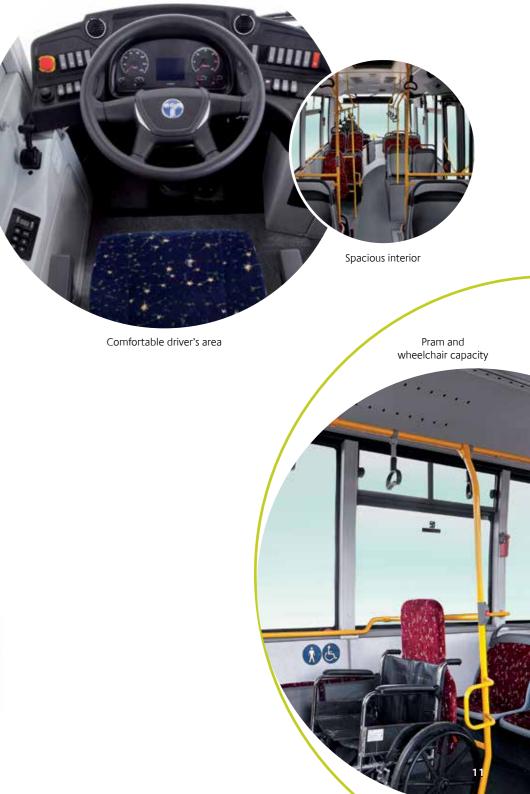

High passenger capacity

Comfortable driver's area

**PLENTY OF FLEXIBLE CAPACITY** – Up to 79 total passenger capacity-MD 9 LE has various seating options. Flexible seat layout enable to be more flexible during daily operations.