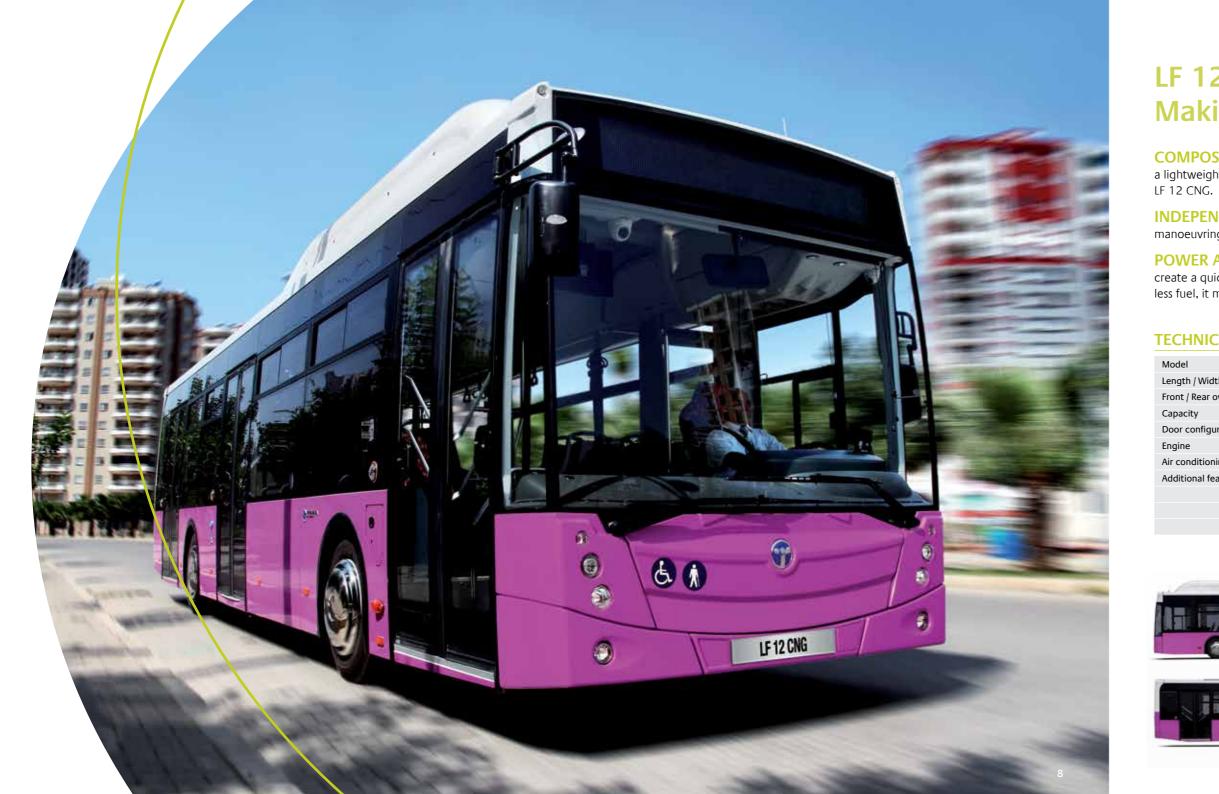

## LF 12 CNG Making the city green

**COMPOSITE GAS TANKS** – Roof-mounted gas tanks, constructed in a lightweight composite material, contribute to the low kerb weight of the LF 12 CNG.

**INDEPENDENT FRONT AXLE** – Independent front suspension makes manoeuvring through city streets easier and ensures a smooth ride.

**POWER AND ECONOMY COMBINED** – The LF 12 CNG works hard to create a quick return on your investment. By performing better while consuming less fuel, it minimizes the operational cost per passenger with an optimum range.