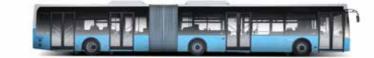

### LF 18

**LF 18** L: 18.150 m, H: 3.292 m (with A/C)

## LF 18 Perfectly designed for your needs

HIGH PASSENGER CAPACITY – With plenty of room inside, the LF 18 is ideal for travel in and around the city, and provides a safe, comfortable ride for all passengers.

**OUTSTANDING DRIVING COMFORT** – LF 18 is engineered and designed with driver comfort in mind, to ease up driving in the city.

**POWER AND ECONOMY COMBINED** – LF 18 works hard to create a quick return on your investment. By performing better while consuming less fuel, it minimizes the operational cost per passenger.