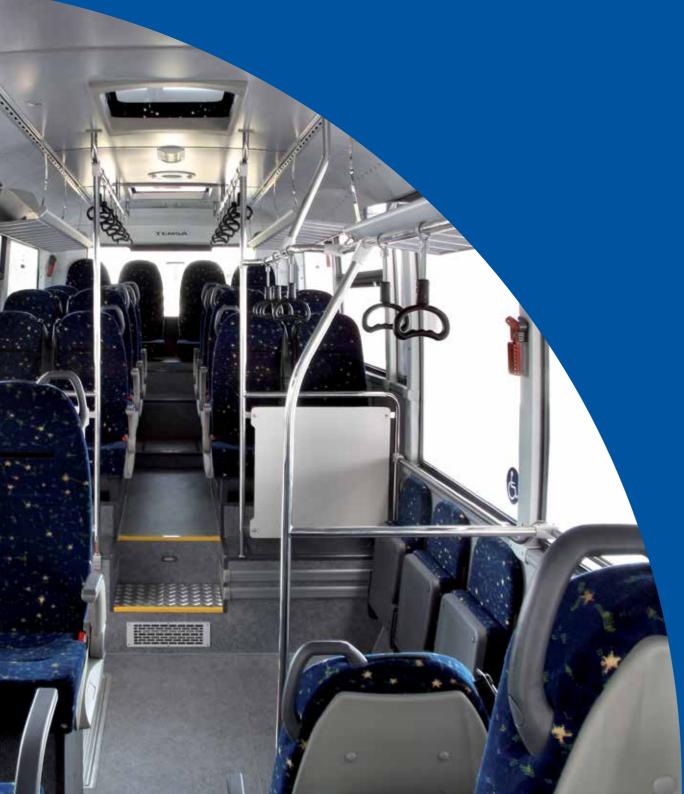

## LF 18 Perfectly designed for your needs

HIGH PASSENGER CAPACITY – With plenty of room inside, the LF 18 is ideal for travel in and around the city, and provides a safe, comfortable ride for all passengers.

**OUTSTANDING DRIVING COMFORT** – LF 18 is engineered and designed with driver comfort in mind, to ease up driving in the city.

**POWER AND ECONOMY COMBINED** – LF 18 works hard to create a quick return on your investment. By performing better while consuming less fuel, it minimizes the operational cost per passenger.

High passenger capacity

Comfortable driver's area